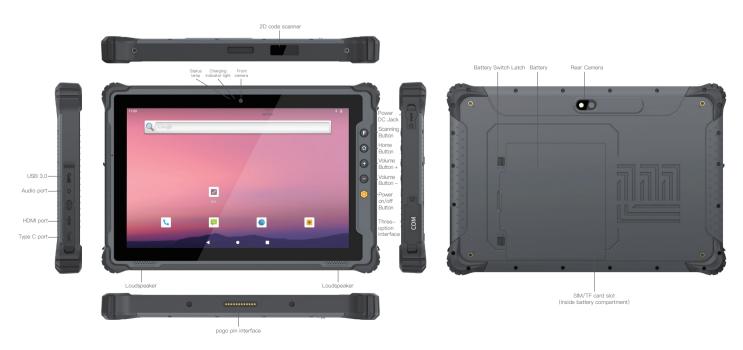

### **Product Six Views**

# **Specification Parameter**

| Basic parameters       |                                                                                                                                                                        |
|------------------------|------------------------------------------------------------------------------------------------------------------------------------------------------------------------|
| Dimension              | 274.9 x 188.7 x 22.2 mm                                                                                                                                                |
| Weight                 | Device unit 1028 g                                                                                                                                                     |
| Device Color           | Gray                                                                                                                                                                   |
| LCD                    | 10.1 inch IPS 16:10, 800×1280, 700 nits                                                                                                                                |
| Touch Panel            | 10 point G+G capacitive touch screen                                                                                                                                   |
| Camera                 | Front 5.0MP Rear 8.0MP                                                                                                                                                 |
| I/O                    | USB 3.0 Type-A x 1, USB Type-C x 1,<br>SIM Card x 1, TF Card x 1 (MAX 512GB),<br>Ф3.5mm standard earphone jack x 1,<br>DC jack x 1,<br>HDMI x 1,<br>12PIN Pogo Pin x 1 |
| Three-option interface | USB 2.0 x 1<br>RJ45 100M x 1<br>RS232 x 1                                                                                                                              |
| Power                  | AC100V ~ 240V, 50Hz/60Hz, Output DC 5V/4A                                                                                                                              |
| Network connections    |                                                                                                                                                                        |
| WIFI                   | WiFi 802.11 a/b/g/n/ac (2.4G+5G)                                                                                                                                       |
| Bluetooth              | BT5.0<br>Transmission distance: 10 m                                                                                                                                   |
| 2G/3G/4G               | GSM: 900/1800<br>WCDMA: B1/B5/B8<br>TDD: B40<br>FDD: B1/B3/B5/B7/B8/B20                                                                                                |
| GNSS                   | Support GPS+BeiDou                                                                                                                                                     |