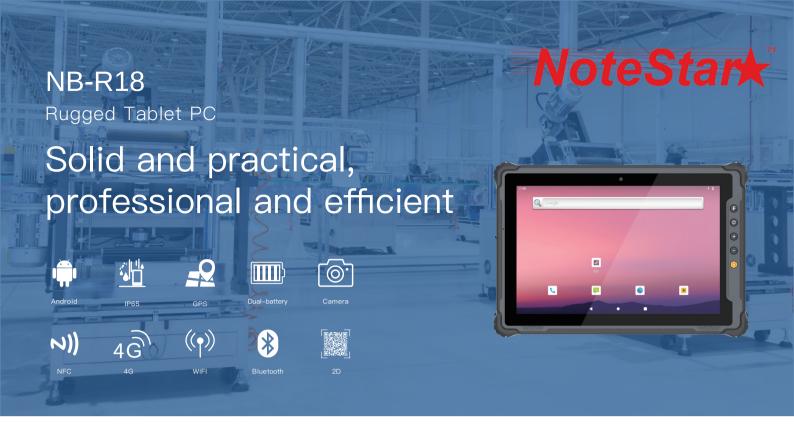

#### **Performance**

- ·RK3568 quad-core processor
- ·Android 12 OS, Maximum 4 GB of LPDDR4 RAM and 128 GB storage
- $\cdot 8$ -inch IPS screen, support 10-point capacitive touch

#### Communication

- ·High speed 2G/3G/4G network
- ·2.4G+5.0G dual-band Wi-Fi
- ·BT5.0 fast transmission

### **Features**

- ·Professional 2D scanner and NFC reader
- ·Support GPS+BeiDou
- ·Equipped with multiple accessories, like docking charger, hand-strap, vehicle mount, car charge, removable battery

### Reliability

- ·IP65 Waterproof and Dustproof
- ·Vibration & 1.22 m drop resistant
- ·MIL-STD-810H certified